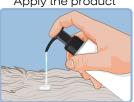

Instructions for use: brush to remove excess hair and oxygenate the skin. Dampen the coat with lukewarm water and apply the shampoo avoiding eyes and ears. Massage gently leaving the product to react for a couple of minutes. Rinse well. Dry thoroughly and comb.

### Action:

Brush

200 ml

Schooling the sale

Dampen the coat with lukewarm water

Instruction: Apply the product

Leave to act for 2 min.

Rinse

# Instructions

Apply the product