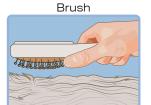

Instructions for use: brush to remove excess hair and oxygenate the skin. Dampen the coat with lukewarm water and apply the shampoo avoiding eyes and ears. Massage gently leaving the product to react for a couple of minutes. Rinse well. Dry thoroughly and comb.

Instructions for use: brush to remove excess hair and oxygenate the skin. Nebulise lukewarm water on the coat. Spray the shampoo avoiding eyes and ears. Massage gently leaving the product to react for approx. two minutes. Wipe off with a dry cloth. Comb.

#### Action:

Brush

Nebulise

Instrruction: Spray the shampoo

Massage gently

Leave to act for 2 min.

Dry with a towel

Dry off