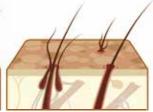

**Instructions for use:** spray the fragrance avoiding eyes and ears. Comb and, if necessary, dry off.

Suggestions: to prolong the fragrant effect, nebulise lukewarm water onto the coat during the next days and, if necessary, dry off. FOR EXTERNAL USE.

# Instructions

Apply the product