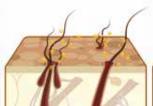

Instructions for use: brush to remove excess hair and oxygenate the skin. Nebulise lukewarm water on the coat. Spray the shampoo avoiding eyes and ears. Massage gently leaving the product to react for approx. two minutes. Wipe off with a dry cloth. Comb.

#### Action:

Brush

Nebulise

Instrruction: Spray the shampoo

Massage gently

Leave to act for 2 min.

Dry with a towel

Dry off