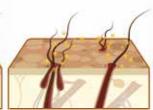

#### NATURALLY DERIVED PRODUCT

PARABEN FREE - NO SLES - PARAFFIN FREE - ALCOHOL FREE - NO FORMALDEHYDE RELEASERS - GMO FREE

2 in 1 shampoo and conditioner perfect for all types of short-haired dogs. The nourishing and soothing properties of coconut and peach oil, combined with reinforced polymers, make the fur softer and fuller, leaving it clean, pleasantly scented and easy to comb.

Instructions for use: brush to remove excess hair and oxygenate the skin. Dampen the coat with lukewarm water and apply the shampoo avoiding eyes and ears. Massage gently leaving the product to react for a couple of minutes. Rinse well. Dry thoroughly and comb.