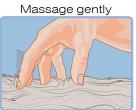

Instructions for use: brush to remove excess hair and oxygenate the skin. Dampen the coat with lukewarm water and apply the shampoo avoiding eyes and ears. Massage gently leaving the product to react for a couple of minutes. Rinse well. Dry thoroughly and comb.

Instructions for use: brush to remove excess hair and oxygenate the skin. Nebulise lukewarm water on the coat. Spray the shampoo avoiding eyes and ears. Massage gently leaving the product to react for approx. two minutes. Wipe off with a dry cloth. Comb.

#### Action:

Brush

Nebulise

Instrruction: Spray the shampoo

Massage gently

Leave to act for 2 min.

Dry with a towel

Dry off