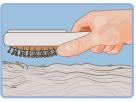

Instructions for use: brush to remove excess hair and oxygenate the skin. Dampen the coat with lukewarm water and apply the shampoo avoiding eyes and ears. Massage gently leaving the product to react for a couple of minutes. Rinse well. Dry thoroughly and comb.

### Action:

Brush

200 ml

Schooling the sale

Dampen the coat with lukewarm water

Instruction: Apply the product

Leave to act for 2 min.

Rinse