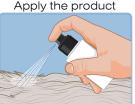

Instructions for use: brush to remove excess hair and oxygenate the skin. Nebulise lukewarm water on the coat. Spray the shampoo avoiding eyes and ears. Massage gently leaving the product to react for approx. two minutes. Wipe off with a dry cloth. Comb.

#### Action:

Brush

Nebulise

Instrruction: Spray the shampoo

Massage gently

Leave to act for 2 min.

Dry with a towel

Dry off