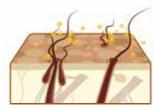

Instructions for use: brush to remove excess hair and oxygenate the skin. Dampen the coat with lukewarm water and apply the shampoo avoiding eyes and ears. Massage gently leaving the product to react for a couple of minutes. Rinse well. Dry thoroughly and comb.

### Action:

Brush

200 ml

Schooling the sale

Dampen the coat with lukewarm water

Instruction: Apply the product

Leave to act for 2 min.

Rinse