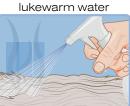

Instructions for use: brush to remove excess hair and oxygenate the skin. Dampen the coat with lukewarm water and apply the shampoo avoiding eyes and ears. Massage gently leaving the product to react for a couple of minutes. Rinse well. Dry thoroughly and comb.

### Action:

Brush

200 ml

Schooling the sale

Dampen the coat with lukewarm water

Instruction: Apply the product

Leave to act for 2 min.

Rinse