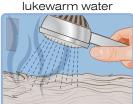

Instructions for use: brush to remove excess hair and oxygenate the skin. Dampen the coat with lukewarm water and apply the shampoo avoiding eyes and ears. Massage gently leaving the product to react for a couple of minutes. Rinse well. Dry thoroughly and comb.

### Action:

Brush

200 ml

Schooling the sale

Dampen the coat with lukewarm water

Instruction: Apply the product

Leave to act for 2 min.

Rinse