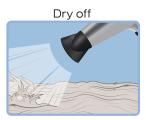

Suggestions: to prolong the effect of the spray shampoo, nebulise lukewarm water on the coat during the next days and, if necessary, dry off.
PRODUCT WITH BALANCED AND STABILISED ph. FOR EXTERNAL USE.

#### Action:

Brush

Nebulise

Instrruction: Spray the shampoo

Massage gently

Leave to act for 2 min.

Dry with a towel

Dry off

**Instructions for use:** spray the fragrance avoiding eyes and ears. Comb and, if necessary, dry off.

Suggestions: to prolong the fragrant effect, nebulise lukewarm water onto the coat during the next days and, if necessary, dry off. FOR EXTERNAL USE.