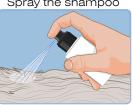

Instructions for use: brush to remove excess hair and oxygenate the skin. Nebulise lukewarm water on the coat. Spray the shampoo avoiding eyes and ears. Massage gently leaving the product to react for approx. two minutes. Wipe off with a dry cloth. Comb.

#### Action:

Brush

Nebulise

Instrruction: Spray the shampoo

Massage gently

Leave to act for 2 min.

Dry with a towel

Dry off