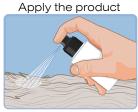

Instructions for use: brush to remove excess hair and oxygenate the skin. Dampen the coat with lukewarm water and apply the shampoo avoiding eyes and ears. Massage gently leaving the product to react for approx. two minutes. Rinse well. Dry thoroughly and comb

**Instructions for use:** spray the untangling product avoiding eyes and ears. Leave to react for a couple of minutes. Comb and, if necessary, dry off.

Suggestions: to prolong the effect of the untangling spray, nebulise lukewarm water onto the coat during the next days and, if necessary, dry off. PRODUCT WITH BALANCED AND STABILISED pH. FOR EXTERNAL USE.

## **Principal Components**

Milk

Strawberry

Delicate, deodorising fragrance that does not alter the natural sebaceous adjustment nor the dog's sense of smell. Perfect as a fur brightener.

**Instructions for use:** spray the fragrance avoiding eyes and ears. Comb and, if necessary, dry off.