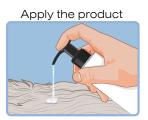

Instructions for use: brush to remove excess hair and oxygenate the skin. Dampen the coat with lukewarm water and apply the shampoo avoiding eyes and ears. Massage gently leaving the product to react for approx. two minutes. Rinse well. Dry thoroughly and comb

**Instructions for use:** spray the untangling product avoiding eyes and ears. Leave to react for a couple of minutes. Comb and, if necessary, dry off.

Suggestions: to prolong the effect of the untangling spray, nebulise lukewarm water onto the coat during the next days and, if necessary, dry off. PRODUCT WITH BALANCED AND STABILISED pH. FOR EXTERNAL USE.

## **Principal Components**

Milk

Strawberry

Delicate, deodorising fragrance that does not alter the natural sebaceous adjustment nor the dog's sense of smell. Perfect as a fur brightener.

**Instructions for use:** spray the fragrance avoiding eyes and ears. Comb and, if necessary, dry off.