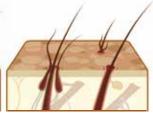

## **Principal Components**

Milk

Strawberry

Delicate, deodorising fragrance that does not alter the natural sebaceous adjustment nor the dog's sense of smell. Perfect as a fur brightener.

**Instructions for use:** spray the fragrance avoiding eyes and ears. Comb and, if necessary, dry off.