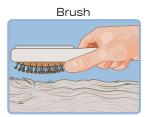

Instructions for use: brush to remove excess hair and oxygenate the skin. Dampen the coat with lukewarm water and apply the shampoo avoiding eyes and ears. Massage gently leaving the product to react for approx. two minutes. Rinse well. Dry thoroughly and comb

#### Action:

Brush

Nebulise

Instruction

Leave to act for 2 min.

Dry with a towel

Dry off