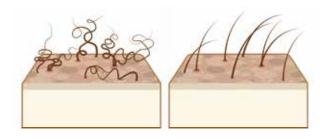

#### NATURALLY DERIVED PRODUCTS

PARABEN FREE - NO SLES - PARAFFIN FREE - ALCOHOL FREE - NO FORMALDEHYDE RELEASERS - GMO FREE

2 in 1 shampoo and conditioner suitable for all types of long-haired dogs. With natural surface active agents, this formula makes it easier for hair to be untangled and, thanks to the keratin, reinforces hair shafts. This results in soft and easily combed fur, strong and resistant.

Instructions for use: brush to remove excess hair and oxygenate the skin. Dampen the coat with lukewarm water and apply the shampoo avoiding eyes and ears. Massage gently leaving the product to react for approx. two minutes. Rinse well. Dry thoroughly and comb