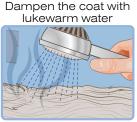

Instructions for use: brush to remove excess hair and oxygenate the skin. Dampen the coat with lukewarm water and apply the shampoo avoiding eyes and ears. Massage gently leaving the product to react for approx. two minutes. Rinse well. Dry thoroughly and comb

**Instructions for use:** spray the untangling product avoiding eyes and ears. Leave to react for a couple of minutes. Comb and, if necessary, dry off.

Suggestions: to prolong the effect of the untangling spray, nebulise lukewarm water onto the coat during the next days and, if necessary, dry off. PRODUCT WITH BALANCED AND STABILISED pH. FOR EXTERNAL USE.

Suggestions: to prolong the fragrant effect, nebulise some lukewarm water on the fur during the next days and, if necessary, dry off. FOR EXTERNAL USE.