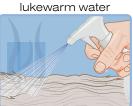

Instructions for use: brush to remove excess hair and oxygenate the skin. Dampen the coat with lukewarm water and apply the shampoo avoiding eyes and ears. Massage gently leaving the product to react for approx. two minutes. Rinse well. Dry thoroughly and comb

**Instructions for use:** spray the untangling product avoiding eyes and ears. Leave to react for a couple of minutes. Comb and, if necessary, dry off.

Suggestions: to prolong the effect of the untangling spray, nebulise lukewarm water onto the coat during the next days and, if necessary, dry off. PRODUCT WITH BALANCED AND STABILISED pH. FOR EXTERNAL USE.

Suggestions: to prolong the fragrant effect, nebulise some lukewarm water on the fur during the next days and, if necessary, dry off. FOR EXTERNAL USE.