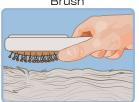

Instructions for use: brush to remove excess hair and oxygenate the skin. Dampen the coat with lukewarm water and apply the shampoo avoiding eyes and ears. Massage gently leaving the product to react for approx. two minutes. Rinse well. Dry thoroughly and comb

#### Action:

Brush

Nebulise

Instruction

Leave to act for 2 min.

Dry with a towel

Dry off