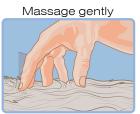

Instructions for use: brush to remove excess hair and oxygenate the skin. Dampen the coat with lukewarm water and apply the shampoo avoiding eyes and ears. Massage gently leaving the product to react for approx. two minutes. Rinse well. Dry thoroughly and comb

**Instructions for use:** spray the untangling product avoiding eyes and ears. Leave to react for a couple of minutes. Comb and, if necessary, dry off.

Suggestions: to prolong the effect of the untangling spray, nebulise lukewarm water onto the coat during the next days and, if necessary, dry off. PRODUCT WITH BALANCED AND STABILISED pH. FOR EXTERNAL USE.