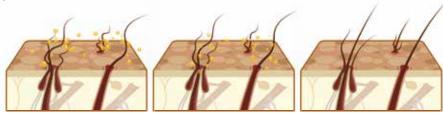

#### Action:

Brush

Nebulise

Instruction

Leave to act for 2 min.

Dry with a towel

Dry off